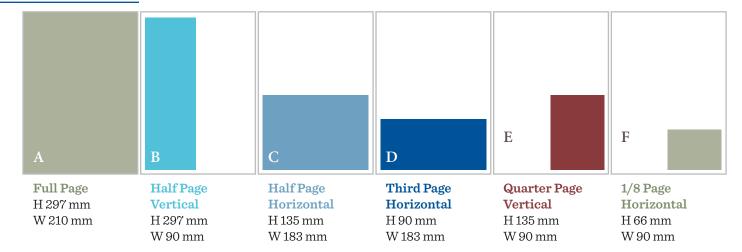

#### Rates all prices include GST

|                            | Per<br>Issue | 4 x<br>Issues |
|----------------------------|--------------|---------------|
| A. Full Page               | \$1,564      | \$5,323       |
| B. Half Page – vertical    | \$782        | \$2,704       |
| C. Half Page – horizontal  | \$782        | \$2,704       |
| D. Third Page – horizontal | \$607        | \$2,062       |
| E. Quarter Page – vertical | \$407        | \$1,389       |
| F. 1/8 Page – horizontal   | \$187        | \$584         |